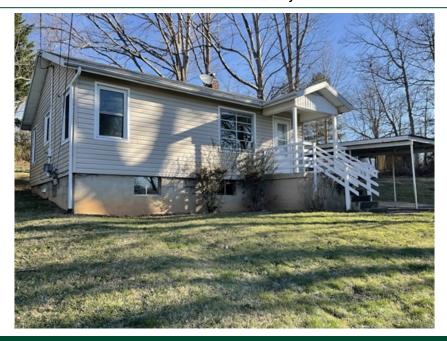

## 7 Lawndale Avenue, Asheville, NC 28806

» Beds: 2 | Baths: 1 Full

» MLS #: 3790717

» Single Family |  $672 \text{ ft}^2$  | Lot:  $7,405 \text{ ft}^2$ 

» Great investment property or perfect for first time home buyer

GREAT VALUE located minutes from downtown West Asheville!! Unfinished full basement with plenty of room for storage and workshop. Addition square footage with high ceilings in basement would allow for more square footage if finished. Wonderful deep lot for entertaining! Highlights include carport, extra parking, two covered porches, ceiling fans, open kitchen with pantry and large living room space! Very adorable home located in Western NC!